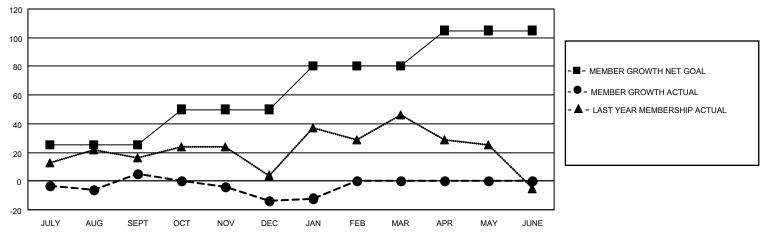

### GOALS AND ACTUAL MEMBERS CUMULATIVE

| DROPPED CLUBS: 0 |    | 30 CLUBS OF 66 ADDED 1 OR MORE<br>NEW MEMBERS | GENDER DISTRIBUTION  MALE 943 (64.63%) |              |     |
|------------------|----|-----------------------------------------------|----------------------------------------|--------------|-----|
| DROPPED MEMBERS  |    |                                               | FEMALE                                 | 516 (35.37%) |     |
| DECEASED         | 16 | CLICK HERE FOR CUMULATIVE                     | TOTAL FAMILY UNIT MEMBERS              |              | 190 |
| CLUB CANCELLED   | 0  | MEMBERSHIP DATA                               |                                        | 0.000//0.000 | 97  |
| OTHER 68         |    |                                               | FAMILY MEMBERS PAYING HALF DUES        |              | 97  |
| TOTAL            | 84 |                                               |                                        |              |     |